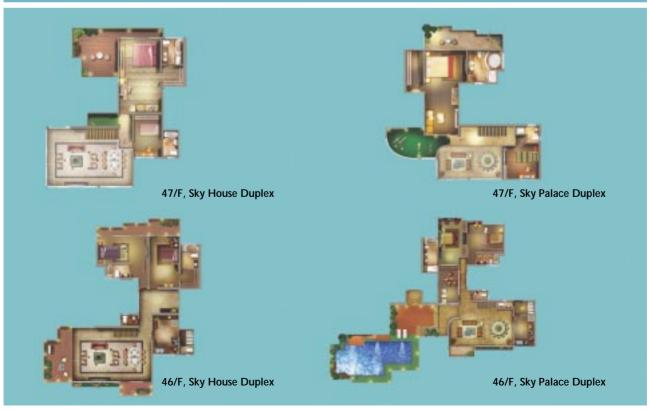

## la Cite <sub>寰宇天下</sub>

Location map

a Cite is located at the Perola region in Macau Peninsula, the landing point of the future HK-Zhuhai-Macau Bridge.

la Cite has five 47-storey towers, providing approximately 1,000 residential flats. The size of typical flat ranges from 1,100 to 1,800 sq ft with 2-3 bedrooms and multifunction room. There are also special duplex, Sky Palace and Sky House, located on 46/F and 47/F of each tower. The Waterfall and Skylight Hall at ground floor with over 30 feet ceiling height is featured with a skylight which melts staring light with waterfall.