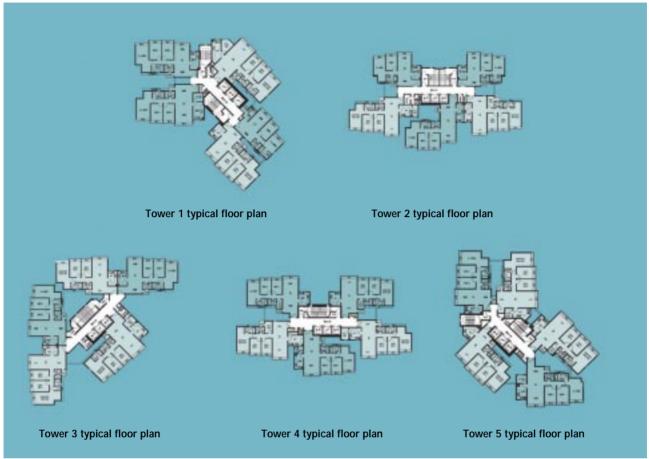

## la Cite <sub>寰宇天下</sub>

Location map

a Cite is located at the Perola region in Macau Peninsula, the landing point of the future HK-Zhuhai-Macau Bridge.

la Cite has five 47-storey towers, providing approximately 1,000 residential flats. The size of typical flat ranges from 1,100 to 1,800 sq ft with 2-3 bedrooms and multifunction room. There are also special duplex, Sky Palace and Sky House, located on 46/F and 47/F of each tower. The Waterfall and Skylight Hall at ground floor with over 30 feet ceiling height is featured with a skylight which melts staring light with waterfall.

The development was completed in late 2007. The developer is China Overseas Group.

developer China Overseas Group

| 1 431 1 4013                  |                                |
|-------------------------------|--------------------------------|
| location                      | Perola region, Macau Peninsula |
| number of towers              | 5                              |
| number of residential storeys | 47                             |
| number of residential flats   | Approx 1,000                   |
| completion date               | 2007                           |
|                               |                                |