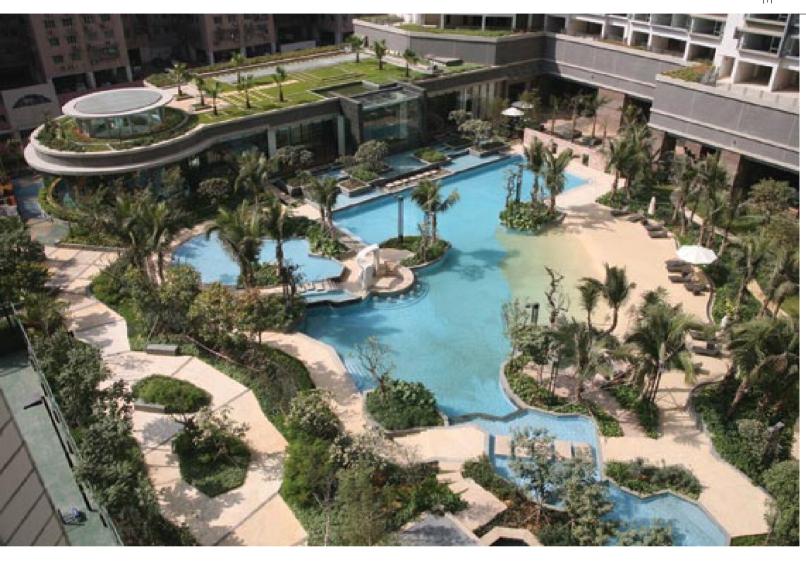

Designed by world-class designers -

EDAW and C&A, the premium Cosmo Club and refreshing landscape garden occupy approximately 150,000 sq ft which include about 40 facilities.

Surrender to the enchantment of la Cite where heavenly views and Macau's first man-made beach offer total intimacy from the rest of the world. Cosmopolitan design with 18 feet ceiling height is featured with a skylight. Residents can enjoy the beautiful screen of Grand Waterfall even when using the club facilities. Moreover, the large pool zone is balanced by a complementary open green space - the grand lawn. This is the most

valuable nature green carpet inside an urbanized city, which is an ideal place for morning exercise, or for moon appreciation at night here a fresh breath of clean air can be enjoyed.

Podium garden facilities include Balistyled beach, 45-metre landscaped pool, Japanese-styled jacuzzi, venice canal, tai chi zone, pool side cafe, landscaped fountain and BBQ area. Indoor clubhouse facilities include bowling alley, broadway theatre, Amazon children play area, yoga/ aerobics room, cyber zone, lounge area, gym & fitness room and mahjong room.