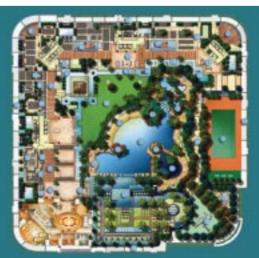

Designed by world-class designers -

EDAW and C&A, the premium Cosmo Club and refreshing landscape garden occupy approximately 150,000 sq ft which include about 40 facilities.

Surrender to the enchantment of la Cite where heavenly views and Macau's first man-made beach offer total intimacy from the rest of the world. Cosmopolitan design with 18 feet ceiling height is featured with a skylight. Residents can enjoy the beautiful screen of Grand Waterfall even when using the club facilities. Moreover, the large pool zone is balanced by a complementary open green space - the grand lawn. This is the most

valuable nature green carpet inside an urbanized city, which is an ideal place for morning exercise, or for moon appreciation at night here a fresh breath of clean air can be enjoyed.

Podium garden facilities include Balistyled beach, 45-metre landscaped pool, Japanese-styled jacuzzi, venice canal, tai chi zone, pool side cafe, landscaped fountain and BBQ area. Indoor clubhouse facilities include bowling alley, broadway theatre, Amazon children play area, yoga/ aerobics room, cyber zone, lounge area, gym & fitness room and mahjong room.

**Fast Facts** 

Podium garden layout plan