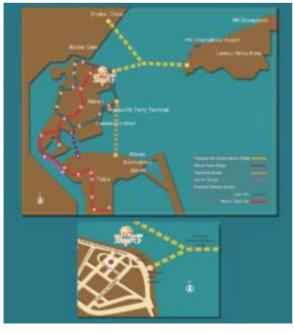

## la Cite <sub>寰宇天下</sub>

Location map

a Cite is located at the Perola region in Macau Peninsula, the landing point of the future HK-Zhuhai-Macau Bridge.

la Cite has five 47-storey towers, providing approximately 1,000 residential flats. The size of typical flat ranges from 1,100 to 1,800 sq ft with 2-3 bedrooms and multifunction room. There are also special duplex, Sky Palace and Sky House, located on 46/F and 47/F of each tower. The Waterfall and Skylight Hall at ground floor with over 30 feet ceiling height is featured with a skylight which melts staring light with waterfall.