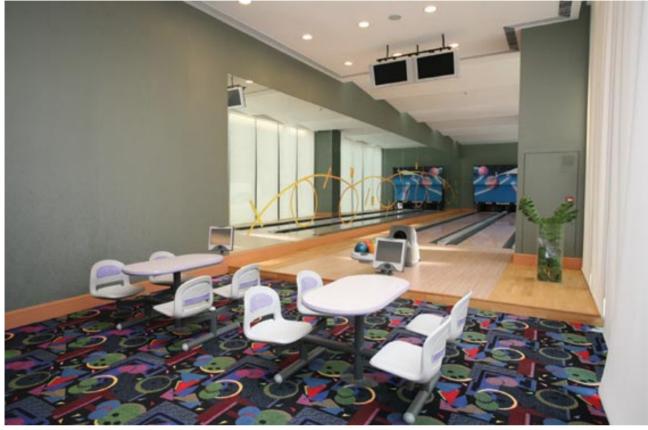

valuable nature green carpet inside an urbanized city, which is an ideal place for morning exercise, or for moon appreciation at night here a fresh breath of clean air can be enjoyed.

Podium garden facilities include Balistyled beach, 45-metre landscaped pool, Japanese-styled jacuzzi, venice canal, tai chi zone, pool side cafe, landscaped fountain and BBQ area. Indoor clubhouse facilities include bowling alley, broadway theatre, Amazon children play area, yoga/ aerobics room, cyber zone, lounge area, gym & fitness room and mahjong room.