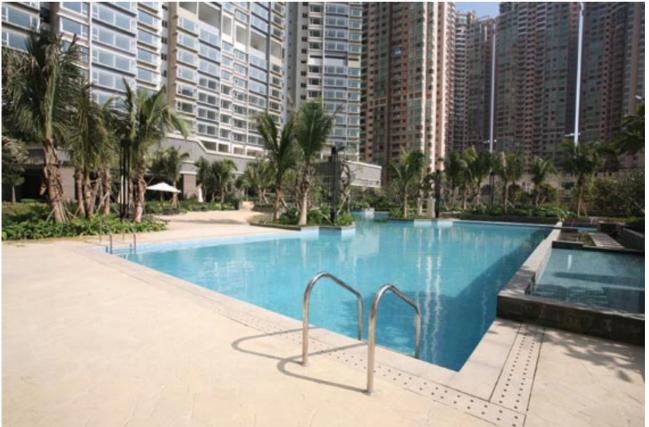

Designed by world-class designers -

EDAW and C&A, the premium Cosmo Club and refreshing landscape garden occupy approximately 150,000 sq ft which include about 40 facilities.

Surrender to the enchantment of la Cite where heavenly views and Macau's first man-made beach offer total intimacy from the rest of the world. Cosmopolitan design with 18 feet ceiling height is featured with a skylight. Residents can enjoy the beautiful screen of Grand Waterfall even when using the club facilities. Moreover, the large pool zone is balanced by a complementary open green space - the grand lawn. This is the most

valuable nature green carpet inside an urbanized city, which is an ideal place for morning exercise, or for moon appreciation at night here a fresh breath of clean air can be enjoyed.

Podium garden facilities include Balistyled beach, 45-metre landscaped pool, Japanese-styled jacuzzi, venice canal, tai chi zone, pool side cafe, landscaped fountain and BBQ area. Indoor clubhouse facilities include bowling alley, broadway theatre, Amazon children play area, yoga/ aerobics room, cyber zone, lounge area, gym & fitness room and mahjong room.