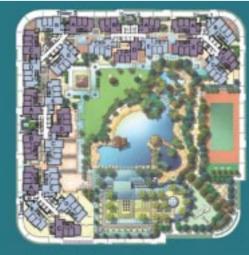

roadway theatre, Amazon children play area, yoga/ aerobics room, cyber zone, lounge area, gym & fitness room and mahjong room.

The development was completed in late 2007. The developer is China Overseas Group.

developer China Overseas Group



| 1 431 1 4013                  |                                |
|-------------------------------|--------------------------------|
| location                      | Perola region, Macau Peninsula |
| number of towers              | 5                              |
| number of residential storeys | 47                             |
| number of residential flats   | Approx 1,000                   |
| completion date               | 2007                           |
|                               |                                |

**Fast Facts** 







Podium garden layout plan