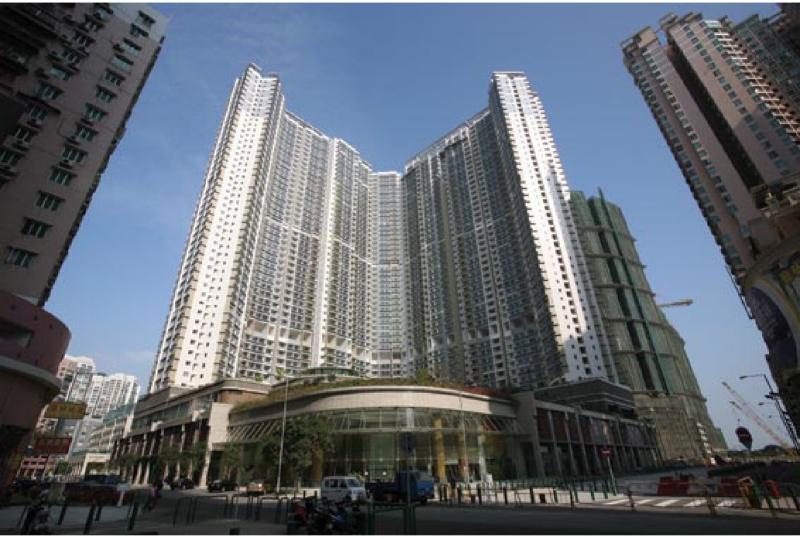

## la Cite <sub>寰宇天下</sub>

Location map

a Cite is located at the Perola region in Macau Peninsula, the landing point of the future HK-Zhuhai-Macau Bridge.

la Cite has five 47-storey towers, providing approximately 1,000 residential flats. The size of typical flat ranges from 1,100 to 1,800 sq ft with 2-3 bedrooms and multifunction room. There are also special duplex, Sky Palace and Sky House, located on 46/F and 47/F of each tower. The Waterfall and Skylight Hall at ground floor with over 30 feet ceiling height is featured with a skylight which melts staring light with waterfall.

The development was completed in late 2007. The developer is China Overseas Group.

developer China Overseas Group

| 1 431 1 4013                  |                                |
|-------------------------------|--------------------------------|
| location                      | Perola region, Macau Peninsula |
| number of towers              | 5                              |
| number of residential storeys | 47                             |
| number of residential flats   | Approx 1,000                   |
| completion date               | 2007                           |
|                               |                                |