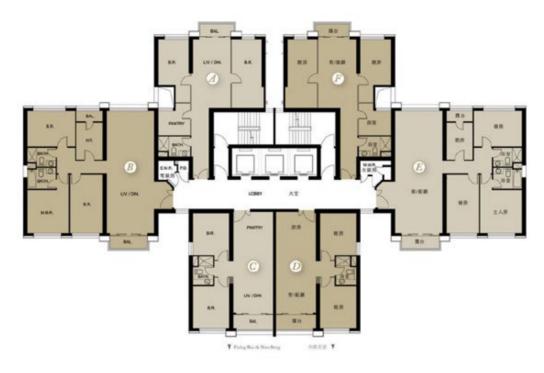

3-bedroom joint unit

3-bedroom unit

2-bedroom unit

2-bedroom unit with open kitchen

7th to 15th, 17th to 30th floor plan

treatments at the Queen Spa Fusion and outside a green landscaped Noble Emerald garden. Recreational facilities include an expansive swimming pool, a 6-star gymnasium, reading corner and children's outdoor playground. The wine and cigar bar, plus a deluxe banquet room and grand hall will be perfect for private parties.