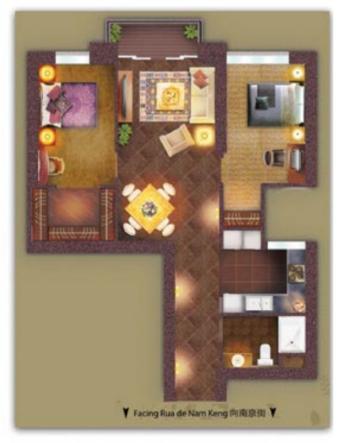

3-bedroom joint unit

3-bedroom unit

2-bedroom unit

2-bedroom unit with open kitchen

7th to 15th, 17th to 30th floor plan

treatments at the Queen Spa Fusion and outside a green landscaped Noble Emerald garden. Recreational facilities include an expansive swimming pool, a 6-star gymnasium, reading corner and children's outdoor playground. The wine and cigar bar, plus a deluxe banquet room and grand hall will be perfect for private parties.