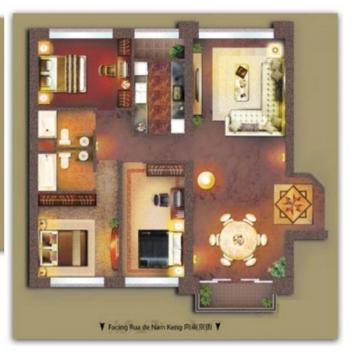

3-bedroom joint unit

3-bedroom unit

2-bedroom unit

2-bedroom unit with open kitchen

7th to 15th, 17th to 30th floor plan

treatments at the Queen Spa Fusion and outside a green landscaped Noble Emerald garden. Recreational facilities include an expansive swimming pool, a 6-star gymnasium, reading corner and children's outdoor playground. The wine and cigar bar, plus a deluxe banquet room and grand hall will be perfect for private parties.