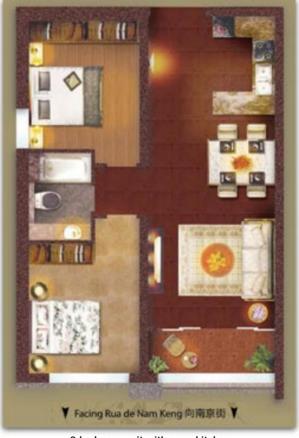

3-bedroom joint unit

3-bedroom unit

2-bedroom unit

2-bedroom unit with open kitchen

7th to 15th, 17th to 30th floor plan

treatments at the Queen Spa Fusion and outside a green landscaped Noble Emerald garden. Recreational facilities include an expansive swimming pool, a 6-star gymnasium, reading corner and children's outdoor playground. The wine and cigar bar, plus a deluxe banquet room and grand hall will be perfect for private parties.