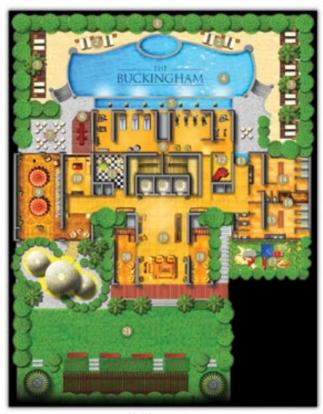

Luxury at The Buckingham will also mean balanced living and holistic well-being. The two-floor Royal Clubland will offer a Yoga Studio, a range of beautifying and healing

Clubhouse plan

Master layout plan

25-foot Majestic Pool and changing rooms, gymnasium, alfresco dining area, BBQ area, Kid's Arena, Regal Fairway (golf driving range), Queen Spa Fusion, foot reflexology room, Yoga studio, etc.

32nd to 36th floor plan