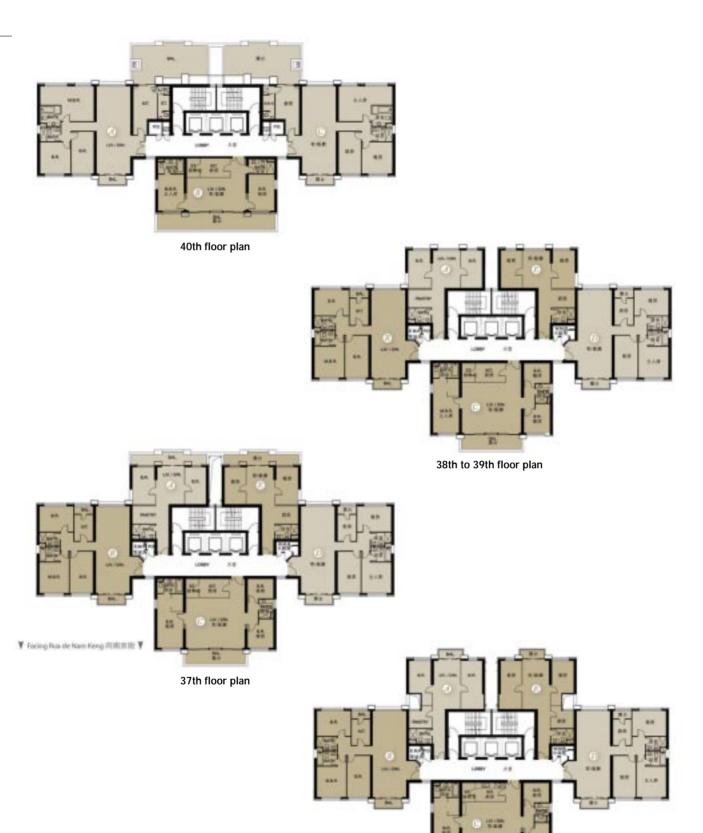

25-foot Majestic Pool and changing rooms, gymnasium, alfresco dining area, BBQ area, Kid's Arena, Regal Fairway (golf driving range), Queen Spa Fusion, foot reflexology room, Yoga studio, etc.

32nd to 36th floor plan