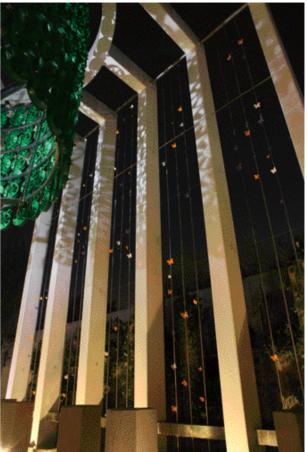

### **Sensation towards nature**

Tree-ZE, an architectural installation, is constructed using mini-turbines developed in Hong Kong; the circular 'tree crown' captures wind in whatever direction to propel the turbines, interprets wind's presence as if it is greeting the visitors. When the turbines revolve, electricity is generated and fed into the main system, drawing water to height and then fall naturally down through the vertical green plants back to the pool. This scene portrays nature as a cycle and brings out messages in caring the environment and cherishing natural resources.