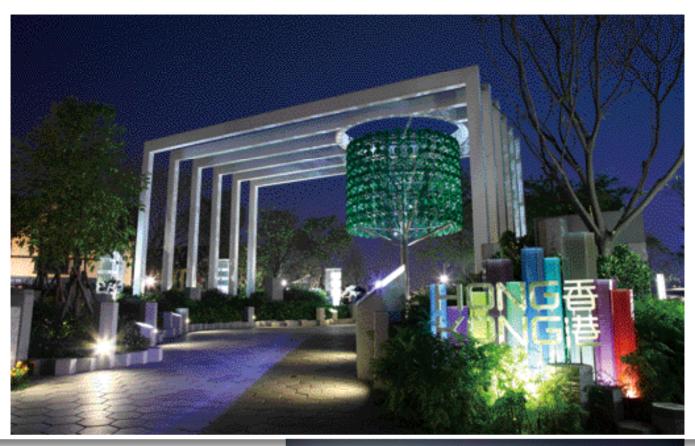

# HKSAR's Participation in the 2011 Xi'an International Horticultural Exposition

Xi'an Chan-Ba Ecological District, Shaanxi Province

KSAR had been invited to take part in the 2011 Xi'an International Horticultural Exposition (the Expo) which was held from 28 April to 22 October 2011 in Xi'an. The scope of the project comprises the design and construction of the Hong Kong Garden and the maintenance and upkeep works for the 2011 Xi'an Expo period.

The main theme of the 2011 Xi'an Expo is "Eternal peace & harmony between nature & mankind, nurturing the future earth – a city for nature, co-existing in peace".

The design ideology of Hong Kong Garden is "respecting nature, caring people", using plants, wind, landscape and other elements to elevate the visitors' spirit; also through modern green building concepts and abstracted geographical beauties in

Hong Kong, to explore the harmony among "people, cities and nature"

Among the design themes in Hong Kong Garden – "fragrance", "dynamism" and "environment", "sensation" is premier with several meanings:

### **Sensation towards nature**

Tree-ZE, an architectural installation, is constructed using mini-turbines developed in Hong Kong; the circular 'tree crown' captures wind in whatever direction to propel the turbines, interprets wind's presence as if it is greeting the visitors. When the turbines revolve, electricity is generated and fed into the main system, drawing water to height and then fall naturally down through the vertical green plants back to the pool. This scene portrays nature as a cycle and brings out messages in caring the environment and cherishing natural resources.