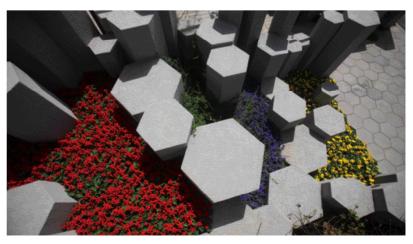

### **Sensation through plants**

A three-green-ring design concept is adopted in soft landscaping design. The garden centre is dedicated to showcase characteristic Hong Kong native species which are surrounded by an inner ring of plants from South of Yangtze. The Xi'an native plants form an outer layer of the garden. This ring concept not only creates layering spaces and enriches the visual effect; by blending plants from different regions, it represents the good relationship among

Hong Kong, an international city, with her neighbors and the host the Expo - Xi'an.