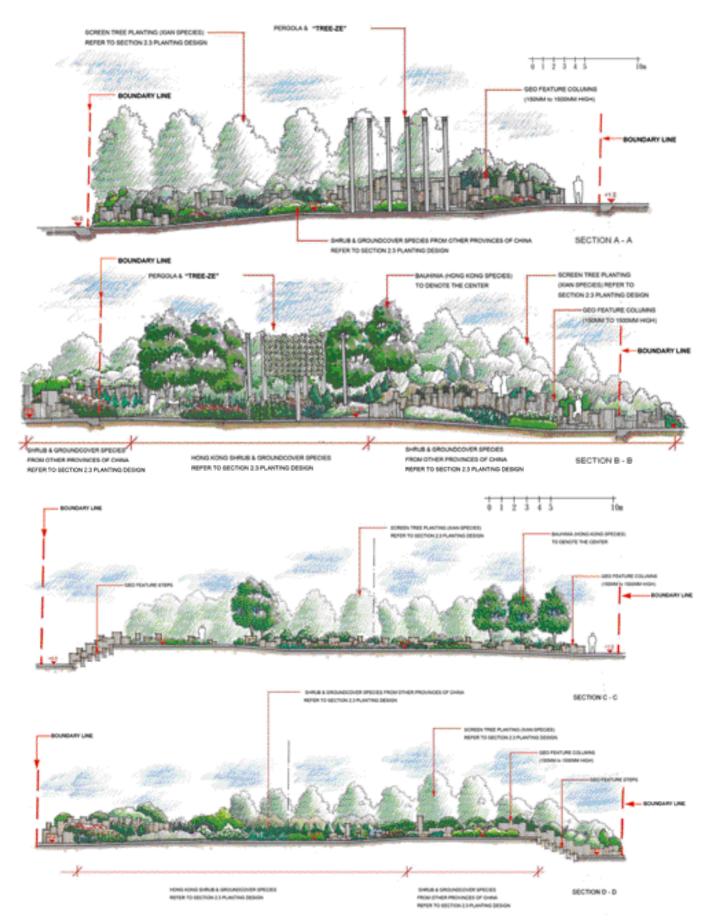

Site plan

Section

全新樂信牌乾手機,風力強勁,特有噴射式兩面出風,乾手速 度更快。配備微電腦智能控制及紅外線感應開關,使用時不需 接觸任何按鈕、潔淨衞生。

手伸八乾手槽,液晶顯示屏點亮

屏幕顯示噴射式出風

預設18秒乾手時間,節省能源

電話: 2861 2767

SKK in Japan, Hong Kong, Shanghai & Singapore have been awarded