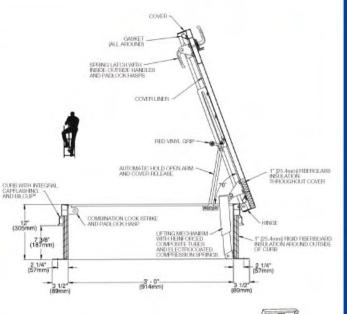

### Material

Steel: Cover and frame are 14 gauge (1.9mm) G-90 paint bond galvanized steel

### Cove

Breakformed, hollow-metal design with 1" (25.4mm) concealed fiberglass insulation, 3" (76mm) beaded, overlapping flange, fully welded at corners, and internally reinforced for 40 psf (195 kg/m2) live load

### Curt

12" (305mm) in height with integral capflashing, 1: (25.4mm) fiberboard insulation, fully welded at corners, and 3-1/2" (89mm) mounting flange with 7/16" holes (11mm) provided for securing frame to the roof deck

### Gasket

Extruded EPDM rubber gasket permanently adhered to cover

### Hinges

Heavy-duty pintle hinges with 3/8" (9.5mm) Type 316 stainless steel hinge pins

### Latch

Slam latch with interior and exterior turn handles and padlock hasps

### Lift Assistance

Compression spring operators enclosed in telescopic tubes. Automatic hold-open arm with grip handle release

### Finish

Steel: Alkyd base red oxide primer

### Hardware

Steel: Engineered composite compression spring tubes. Steel compression springs with electrocoated acrylic finish. All other hardware is zinc plated/chromate sealed

Hong Kong Sales Distributor