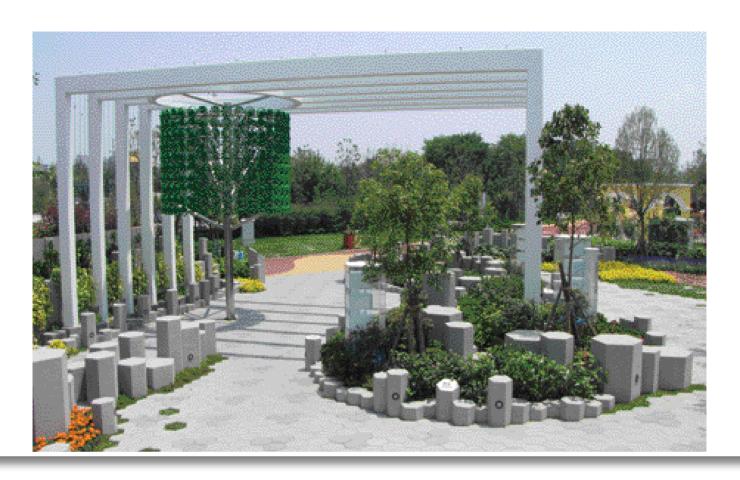

# HKSAR's Participation in the 2011 Xi'an International Horticultural Exposition

Xi'an Chan-Ba Ecological District, Shaanxi Province

KSAR had been invited to take part in the 2011 Xi'an International Horticultural Exposition (the Expo) which was held from 28 April to 22 October 2011 in Xi'an. The scope of the project comprises the design and construction of the Hong Kong Garden and the maintenance and upkeep works for the 2011 Xi'an Expo period.

The main theme of the 2011 Xi'an Expo is "Eternal peace & harmony between nature & mankind, nurturing the future earth – a city for nature, co-existing in peace".

The design ideology of Hong Kong Garden is "respecting nature, caring people", using plants, wind, landscape and other elements to elevate the visitors' spirit; also through modern green building concepts and abstracted geographical beauties in

Hong Kong, to explore the harmony among "people, cities and nature"

Among the design themes in Hong Kong Garden – "fragrance", "dynamism" and "environment", "sensation" is premier with several meanings:

### **Sensation towards nature**

Tree-ZE, an architectural installation, is constructed using mini-turbines developed in Hong Kong; the circular 'tree crown' captures wind in whatever direction to propel the turbines, interprets wind's presence as if it is greeting the visitors. When the turbines revolve, electricity is generated and fed into the main system, drawing water to height and then fall naturally down through the vertical green plants back to the pool. This scene portrays nature as a cycle and brings out messages in caring the environment and cherishing natural resources.

Site plan

Section

全新樂信牌乾手機,風力強勁,特有噴射式兩面出風,乾手速 度更快。配備微電腦智能控制及紅外線感應開關,使用時不需 接觸任何按鈕、潔淨衞生。

手伸八乾手槽,液晶顯示屏點亮

屏幕顯示噴射式出風

預設18秒乾手時間,節省能源

電話: 2861 2767

SKK in Japan, Hong Kong, Shanghai & Singapore have been awarded