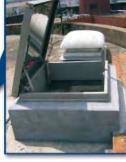

### **Bilco Roof Hatch**

### **Description:**

The easy one-hand operation to the fully open or closed position provides the user the security of having one hand firmly on the ladder at all times. Available in galvanized steel, aluminum, or stainless steel construction.