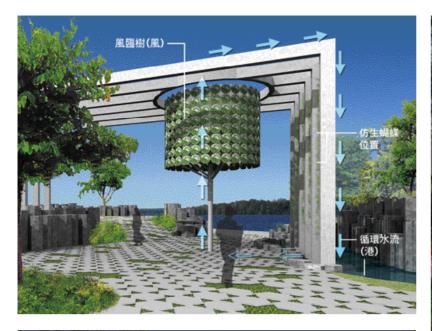

### **Sensation towards nature**

Tree-ZE, an architectural installation, is constructed using mini-turbines developed in Hong Kong; the circular 'tree crown' captures wind in whatever direction to propel the turbines, interprets wind's presence as if it is greeting the visitors. When the turbines revolve, electricity is generated and fed into the main system, drawing water to height and then fall naturally down through the vertical green plants back to the pool. This scene portrays nature as a cycle and brings out messages in caring the environment and cherishing natural resources.