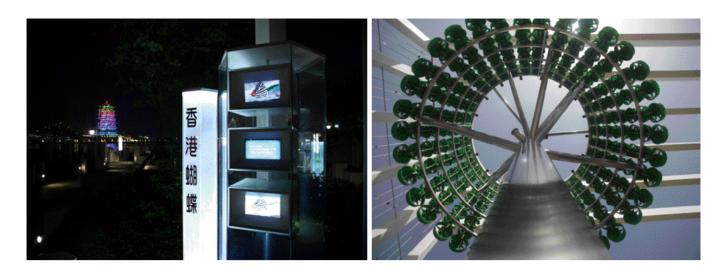

### **Sensation towards people**

Multi-sensory tactile maps are installed at the entrances to assist people with different abilities to understand the Hong Kong Garden. The concept of 'Universal Accessibility' is applied so that whether the young, the old, even the wheelchair users, can tour freely in the garden.

### **Sensation towards nature**

Tree-ZE, an architectural installation, is constructed using mini-turbines developed in Hong Kong; the circular 'tree crown' captures wind in whatever direction to propel the turbines, interprets wind's presence as if it is greeting the visitors. When the turbines revolve, electricity is generated and fed into the main system, drawing water to height and then fall naturally down through the vertical green plants back to the pool. This scene portrays nature as a cycle and brings out messages in caring the environment and cherishing natural resources.