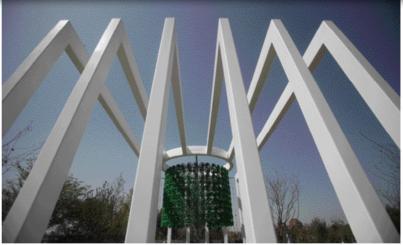

### **Sensation towards nature**

Tree-ZE, an architectural installation, is constructed using mini-turbines developed in Hong Kong; the circular 'tree crown' captures wind in whatever direction to propel the turbines, interprets wind's presence as if it is greeting the visitors. When the turbines revolve, electricity is generated and fed into the main system, drawing water to height and then fall naturally down through the vertical green plants back to the pool. This scene portrays nature as a cycle and brings out messages in caring the environment and cherishing natural resources.