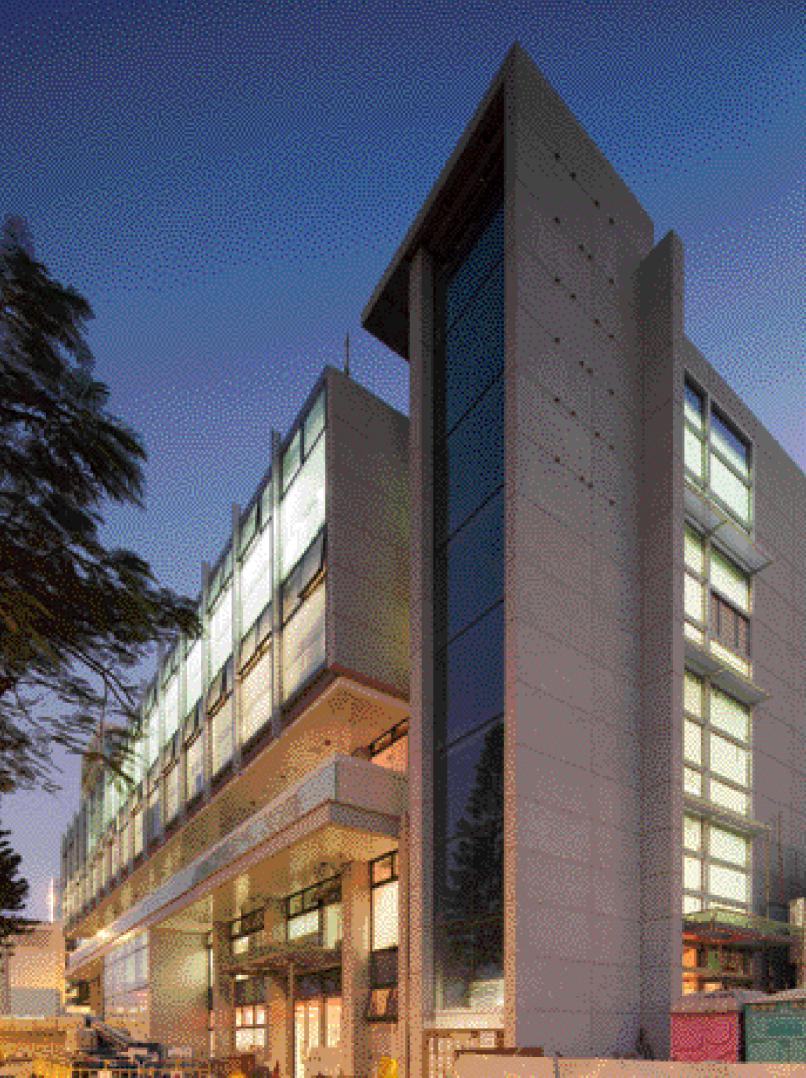

# Planning and Infrastructure Exhibition Gallery

City Hall Annex, 3 Edinburgh Place, Central

The Planning and Infrastructure Exhibition Gallery at the existing City Hall Annex has a site area of about 942 sq m and a total gross floor area of approximately 3,245 sq m. The annex is situated at a prominent location at the Central harbour front and easily accessible by public transport. A permanent gallery at this location is highly complementary with the art and cultural activities at the adjacent City Hall.

The scope of works involved the renovation of the City Hall Annex from 1/F to 4/F and upgrading of the existing Hong Kong Planning and Infrastructure Exhibition Gallery on G/F to provide a main foyer, a multi-purpose hall, meeting rooms, exhibition areas, a resource centre, and administrative and supporting facilities such as offices, server room, store room for display systems, exhibits and props for special events.

On the exterior, granite panels with similar appearance with the existing City Hall are selected for the façade. Large format glazing walls in unitized system is provided at 3/F and 4/F facing north for visitors to enjoy the panoramic view of Victoria Harbour. Upon arrival visitors are directed to the 3/F from the G/F reception via a 4-storey high escalator, which is located in a triple height void with glazing

wall facing a landscaped courtyard overlooking onto the existing City Hall façade.

The adaptive re-use of the existing City Hall Annex for the provision of a permanent gallery is considered to be environmentally friendly as it will reduce to a great extent demolition works required and hence generate less construction waste. Other key environmental features include small-scale wind turbine, sunlight collection tubes at main exhibition hall, and various M/E services, etc.