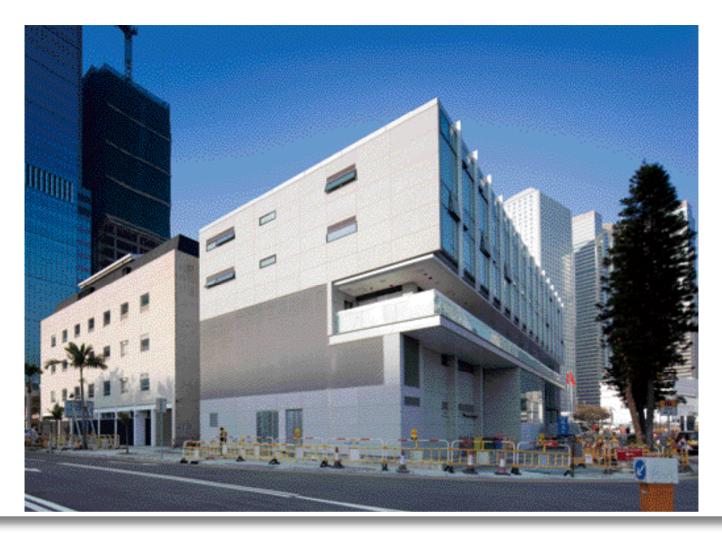

# Planning and Infrastructure Exhibition Gallery

City Hall Annex, 3 Edinburgh Place, Central

The Planning and Infrastructure Exhibition Gallery at the existing City Hall Annex has a site area of about 942 sq m and a total gross floor area of approximately 3,245 sq m. The annex is situated at a prominent location at the Central harbour front and easily accessible by public transport. A permanent gallery at this location is highly complementary with the art and cultural activities at the adjacent City Hall.

The scope of works involved the renovation of the City Hall Annex from 1/F to 4/F and upgrading of the existing Hong Kong Planning and Infrastructure Exhibition Gallery on G/F to provide a main foyer, a multi-purpose hall, meeting rooms, exhibition areas, a resource centre, and administrative and supporting facilities such as offices, server room, store room for display systems, exhibits and props for special events.

On the exterior, granite panels with similar appearance with the existing City Hall are selected for the façade. Large format glazing walls in unitized system is provided at 3/F and 4/F facing north for visitors to enjoy the panoramic view of Victoria Harbour. Upon arrival visitors are directed to the 3/F from the G/F reception via a 4-storey high escalator, which is located in a triple height void with glazing

wall facing a landscaped courtyard overlooking onto the existing City Hall façade.

The adaptive re-use of the existing City Hall Annex for the provision of a permanent gallery is considered to be environmentally friendly as it will reduce to a great extent demolition works required and hence generate less construction waste. Other key environmental features include small-scale wind turbine, sunlight collection tubes at main exhibition hall, and various M/E services, etc.