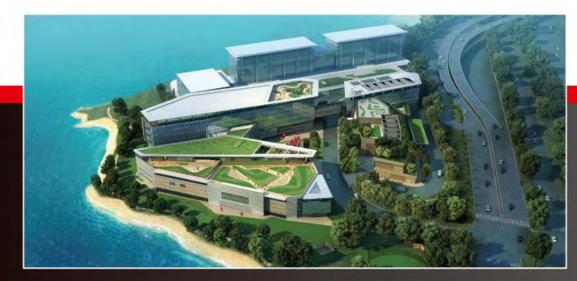

# Planning and Infrastructure Exhibition Gallery

City Hall Annex, 3 Edinburgh Place, Central

The Planning and Infrastructure Exhibition Gallery at the existing City Hall Annex has a site area of about 942 sq m and a total gross floor area of approximately 3,245 sq m. The annex is situated at a prominent location at the Central harbour front and easily accessible by public transport. A permanent gallery at this location is highly complementary with the art and cultural activities at the adjacent City Hall.

The scope of works involved the renovation of the City Hall Annex from 1/F to 4/F and upgrading of the existing Hong Kong Planning and Infrastructure Exhibition Gallery on G/F to provide a main foyer, a multi-purpose hall, meeting rooms, exhibition areas, a resource centre, and administrative and supporting facilities such as offices, server room, store room for display systems, exhibits and props for special events.

On the exterior, granite panels with similar appearance with the existing City Hall are selected for the façade. Large format glazing walls in unitized system is provided at 3/F and 4/F facing north for visitors to enjoy the panoramic view of Victoria Harbour. Upon arrival visitors are directed to the 3/F from the G/F reception via a 4-storey high escalator, which is located in a triple height void with glazing