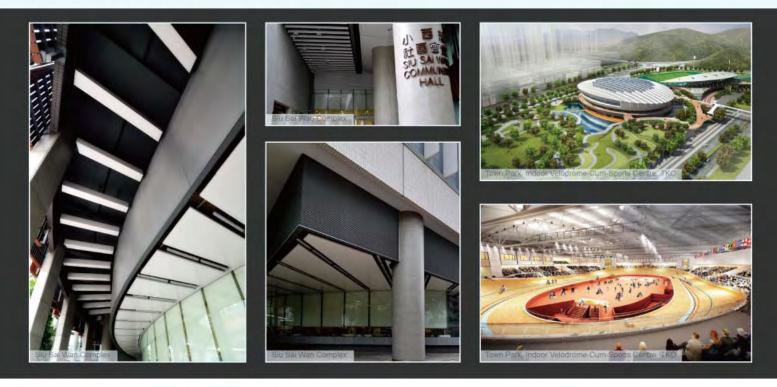

# Planning and Infrastructure Exhibition Gallery

City Hall Annex, 3 Edinburgh Place, Central

The Planning and Infrastructure Exhibition Gallery at the existing City Hall Annex has a site area of about 942 sq m and a total gross floor area of approximately 3,245 sq m. The annex is situated at a prominent location at the Central harbour front and easily accessible by public transport. A permanent gallery at this location is highly complementary with the art and cultural activities at the adjacent City Hall.

The scope of works involved the renovation of the City Hall Annex from 1/F to 4/F and upgrading of the existing Hong Kong Planning and Infrastructure Exhibition Gallery on G/F to provide a main foyer, a multi-purpose hall, meeting rooms, exhibition areas, a resource centre, and administrative and supporting facilities such as offices, server room, store room for display systems, exhibits and props for special events.

On the exterior, granite panels with similar appearance with the existing City Hall are selected for the façade. Large format glazing walls in unitized system is provided at 3/F and 4/F facing north for visitors to enjoy the panoramic view of Victoria Harbour. Upon arrival visitors are directed to the 3/F from the G/F reception via a 4-storey high escalator, which is located in a triple height void with glazing

wall facing a landscaped courtyard overlooking onto the existing City Hall façade.

The adaptive re-use of the existing City Hall Annex for the provision of a permanent gallery is considered to be environmentally friendly as it will reduce to a great extent demolition works required and hence generate less construction waste. Other key environmental features include small-scale wind turbine, sunlight collection tubes at main exhibition hall, and various M/E services, etc.