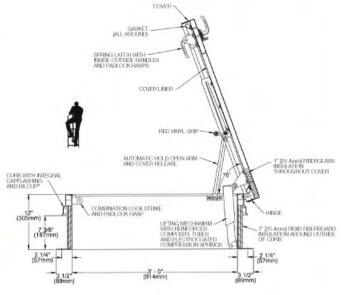

# **Bilco Roof Hatch**

Rilco

#### **Description:**

The easy one-hand operation to the fully open or closed position provides the user the security of having one hand firmly on the ladder at all times. Available in galvanized steel, aluminum, or stainless steel construction.

#### Specifications:

#### Material

Steel: Cover and frame are 14 gauge (1.9mm) G-90 paint bond galvanized steel

#### Cover

Breakformed, hollow-metal design with 1" (25.4mm) concealed fiberglass insulation, 3" (76mm) beaded, overlapping flange, fully welded at corners, and internally reinforced for 40 psf (195 kg/m2) live load

#### Curb

12" (305mm) in height with integral capflashing, 1: (25.4mm) fiberboard insulation, fully welded at corners, and 3-1/2" (89mm) mounting flange with 7/16" holes (11mm) provided for securing frame to the roof deck

#### Gasket

Extruded EPDM rubber gasket permanently adhered to cover

#### Hinges

Heavy-duty pintle hinges with 3/8" (9.5mm) Type 316 stainless steel hinge pins

#### Latch

Slam latch with interior and exterior turn handles and padlock hasps

#### Lift Assistance

Compression spring operators enclosed in telescopic tubes. Automatic hold-open arm with grip handle release

#### Finish

Steel: Alkyd base red oxide primer

#### Hardware

Steel: Engineered composite compression spring tubes. Steel compression springs with electrocoated acrylic finish. All other hardware is zinc plated/chromate sealed