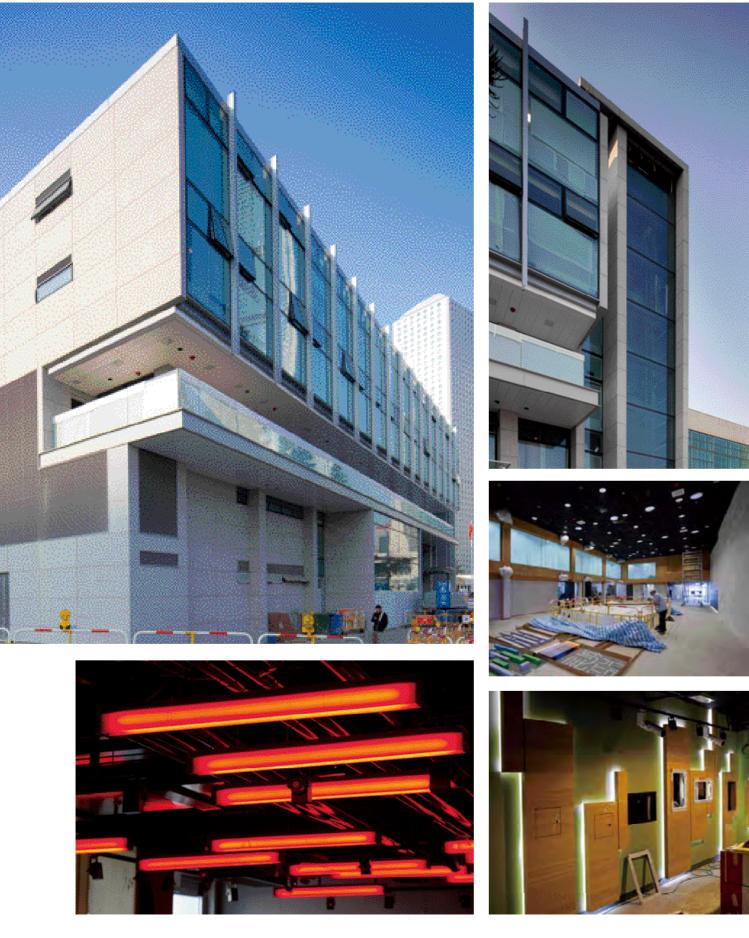

The scope of works involved the renovation of the City Hall Annex from 1/F to 4/F and upgrading of the existing Hong Kong Planning and Infrastructure Exhibition Gallery on G/F to provide a main foyer, a multi-purpose hall, meeting rooms, exhibition areas, a resource centre, and administrative and supporting facilities such as offices, server room, store room for display systems, exhibits and props for special events.

On the exterior, granite panels with similar appearance with the existing City Hall are selected for the façade. Large format glazing walls in unitized system is provided at 3/F and 4/F facing north for visitors to enjoy the panoramic view of Victoria Harbour. Upon arrival visitors are directed to the 3/F from the G/F reception via a 4-storey high escalator, which is located in a triple height void with glazing

wall facing a landscaped courtyard overlooking onto the existing City Hall façade.

The adaptive re-use of the existing City Hall Annex for the provision of a permanent gallery is considered to be environmentally friendly as it will reduce to a great extent demolition works required and hence generate less construction waste. Other key environmental features include small-scale wind turbine, sunlight collection tubes at main exhibition hall, and various M/E services, etc.