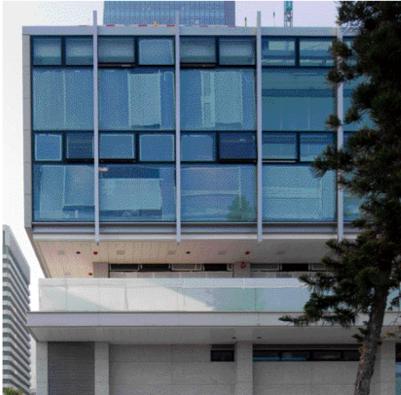

On the exterior, granite panels with similar appearance with the existing City Hall are selected for the façade. Large format glazing walls in unitized system is provided at 3/F and 4/F facing north for visitors to enjoy the panoramic view of Victoria Harbour. Upon arrival visitors are directed to the 3/F from the G/F reception via a 4-storey high escalator, which is located in a triple height void with glazing

wall facing a landscaped courtyard overlooking onto the existing City Hall façade.

The adaptive re-use of the existing City Hall Annex for the provision of a permanent gallery is considered to be environmentally friendly as it will reduce to a great extent demolition works required and hence generate less construction waste. Other key environmental features include small-scale wind turbine, sunlight collection tubes at main exhibition hall, and various M/E services, etc.