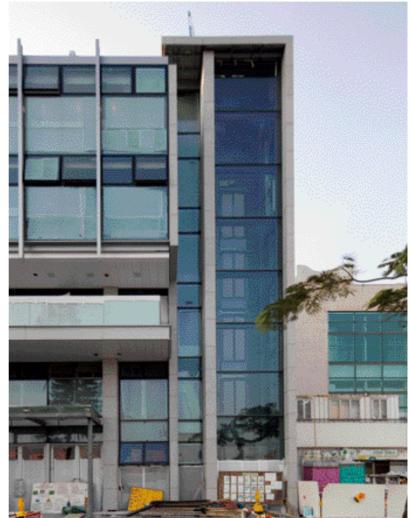

# Planning and Infrastructure Exhibition Gallery

City Hall Annex, 3 Edinburgh Place, Central

The Planning and Infrastructure Exhibition Gallery at the existing City Hall Annex has a site area of about 942 sq m and a total gross floor area of approximately 3,245 sq m. The annex is situated at a prominent location at the Central harbour front and easily accessible by public transport. A permanent gallery at this location is highly complementary with the art and cultural activities at the adjacent City Hall.

The scope of works involved the renovation of the City Hall Annex from 1/F to 4/F and upgrading of the existing Hong Kong Planning and Infrastructure Exhibition Gallery on G/F to provide a main foyer, a multi-purpose hall, meeting rooms, exhibition areas, a resource centre, and administrative and supporting facilities such as offices, server room, store room for display systems, exhibits and props for special events.

On the exterior, granite panels with similar appearance with the existing City Hall are selected for the façade. Large format glazing walls in unitized system is provided at 3/F and 4/F facing north for visitors to enjoy the panoramic view of Victoria Harbour. Upon arrival visitors are directed to the 3/F from the G/F reception via a 4-storey high escalator, which is located in a triple height void with glazing

wall facing a landscaped courtyard overlooking onto the existing City Hall façade.

The adaptive re-use of the existing City Hall Annex for the provision of a permanent gallery is considered to be environmentally friendly as it will reduce to a great extent demolition works required and hence generate less construction waste. Other key environmental features include small-scale wind turbine, sunlight collection tubes at main exhibition hall, and various M/E services, etc.