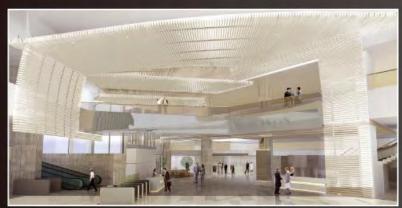

On the exterior, granite panels with similar appearance with the existing City Hall are selected for the façade. Large format glazing walls in unitized system is provided at 3/F and 4/F facing north for visitors to enjoy the panoramic view of Victoria Harbour. Upon arrival visitors are directed to the 3/F from the G/F reception via a 4-storey high escalator, which is located in a triple height void with glazing

wall facing a landscaped courtyard overlooking onto the existing City Hall façade.

The adaptive re-use of the existing City Hall Annex for the provision of a permanent gallery is considered to be environmentally friendly as it will reduce to a great extent demolition works required and hence generate less construction waste. Other key environmental features include small-scale wind turbine, sunlight collection tubes at main exhibition hall, and various M/E services, etc.