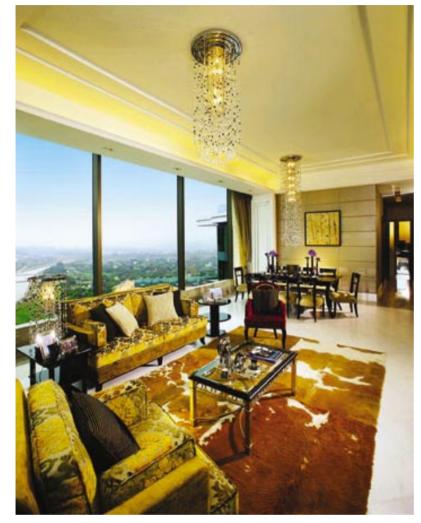

#### Rose Garden

- 26 Tea House
- 27 Tea Garden
- 28 Music Corner
- 29 The Noble Hall Games Hall
- 30 Pet Paradise (At Ground Floor level)
- 31 Multi-Purpose Ball Court (At Ground Floor level)

With an exceptional ceiling height of 12 and a half feet, the spacious living and dining room offers limitless greenery through the floorto-ceiling windows. the private barbeque area. Other facilities include children's playground, sports hall, the one and only local laser target shooting, gymnasium, beauty salon, billiard room, basketball court, miniature soccer court and library.

## The European-style modern home

The new European-style showflat for Noble Hill has been opened. The designer has allowed

the natural surroundings of the residential development to be integrated with the indoor areas, while incorporating classic elements into modern designs. Floral patterned curtains, wall paper, frosted glass, and the wooden table on the roof match well with the green views of Wa Shan and Cham Shan outside the windows. The functional living and dining room together with four specially designed rooms and the roof top manifest the noble style of the duplex without flaws.