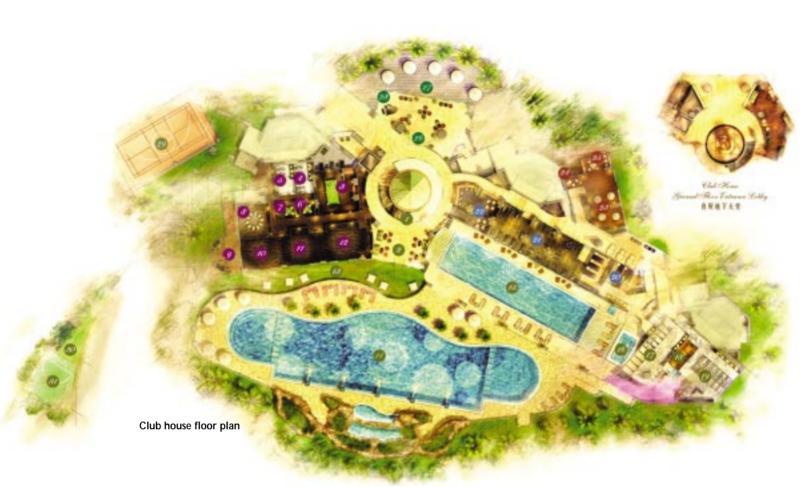

### Club house facilities

- 1 The Grand Staircase
- 2 Sitting Area

## Barons' Corner

- 3 Billiard Room
- 4 Lord's Room
- 5 Ladies' Room
- 6 Game Room 1
- 7 Game Room 2
- 8 Function Room
- 9 The Balcony BBQ Area
- 10 Ballet Room
- 11 Yoga Room
- 12 Dance Room
- 13 The Terrace Outdoor Banquet Area
- 14 Earls's Pool Outdoor Swimming Pool
- 15 Countess's Pool Indoor Swimming Pool
- 16 Jacuzzi
- 17 Lord's Changing Room

- 18 Steam Bath
- 19 Ladies' Changing Room

## Baroness' Corner

- 20 Spa
- 21 Gymnasium
- 22 Wisdom Corner Library

#### Porters' Dorm

- 23 Children's Play Room
- 24 Video Games Room
- 25 Story Telling Area

#### Rose Garden

- 26 Tea House
- 27 Tea Garden
- 28 Music Corner
- 29 The Noble Hall Games Hall
- 30 Pet Paradise (At Ground Floor level)
- 31 Multi-Purpose Ball Court (At Ground Floor level)

With an exceptional ceiling height of 12 and a half feet, the spacious living and dining room offers limitless greenery through the floorto-ceiling windows. the private barbeque area. Other facilities include children's playground, sports hall, the one and only local laser target shooting, gymnasium, beauty salon, billiard room, basketball court, miniature soccer court and library.