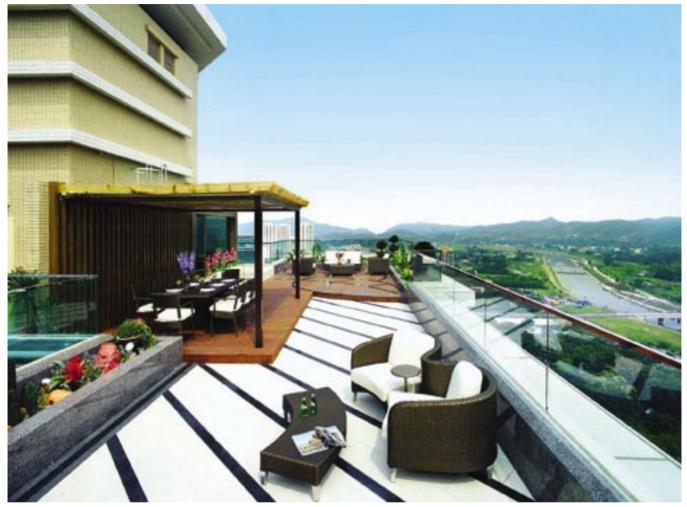

## The European-style modern home

The new European-style showflat for Noble Hill has been opened. The designer has allowed

the natural surroundings of the residential development to be integrated with the indoor areas, while incorporating classic elements into modern designs. Floral patterned curtains, wall paper, frosted glass, and the wooden table on the roof match well with the green views of Wa Shan and Cham Shan outside the windows. The functional living and dining room together with four specially designed rooms and the roof top manifest the noble style of the duplex without flaws.

developer Sun Hung Kai

architect CYS Associates (HK) Ltd

landscape architect Landarch Consultants Co Ltd

structural engineer HK Cheng & Partners Ltd

main contractor Chun Fai Construction Co Ltd

A private staircase in the duplex leads to the outdoor patio of 1,000 sq. ft. on the roof top. Residents can enjoy the ample outdoor area with the breathtaking view of Ng Tung River.