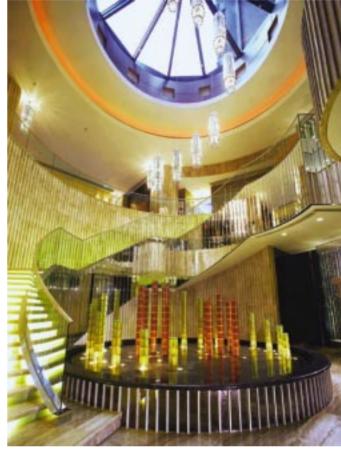

With a ceiling height of 46 ft, a skylight and a chandelier, the lobby of the clubhouse looks grand and elegant. The outdoor garden features a 400 m jogging path and bike trail that lead to