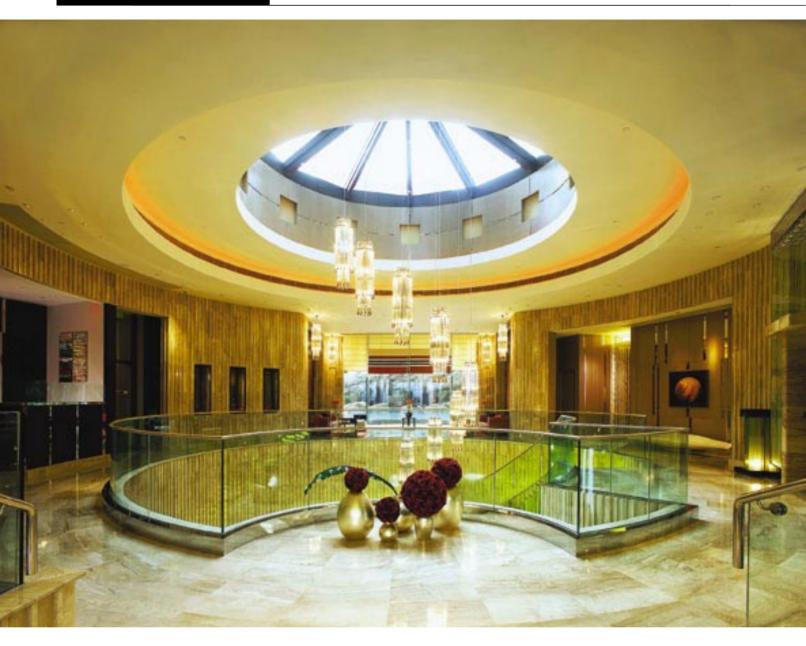

With a ceiling height of 46 ft, a skylight and a chandelier, the lobby of the clubhouse looks grand and elegant. The outdoor garden features a 400 m jogging path and bike trail that lead to