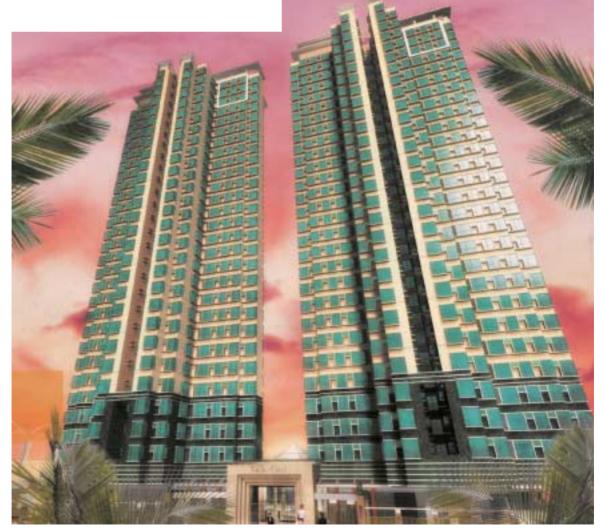

## Tuen Mun

he SeaCrest at West Rail Tuen Mun Station is a two-block upmarket residential development providing 428 units. Apartments in the 27-storey towers range in size between 600 sq ft and 800 sq ft.

A tropical theme has been adopted for The SeaCrest's residents' facilities, introduced with a fountain at the development's main entrance. The clubhouse offers 30,000 sq ft of recreational features, including an outdoor swimming pool, a gymnasium, a sauna, a tennis court, a billiards room, a table tennis room, a landscaped children's play area and a garden nursery.

嘉悅半島 屯門

近西鐵屯門站的嘉悦半島, 位於 屯門恆貴街1號, 由兩座樓高27 層的豪華住宅組成, 提供428個 單位。寬敞入口, 配以玻璃天幕及噴水池 入口大堂, 營造亞熱帶風情。

單位面積分別由 600 餘平方呎兩房兩 廳及三房兩廳 800 餘平方呎。

嘉悦半島的熱帶式會所達30,000平方 呎,設有多項渡假式消閒設備,除了園林 式室外泳池、健身中心及桑拿浴室、綱球 場、桌球室、乒乓球室外,還有園林式兒 童園地及親子種植天地。

K. Wah International Holdings Ltd. developer

Simon Kwan & Associates Ltd. architect