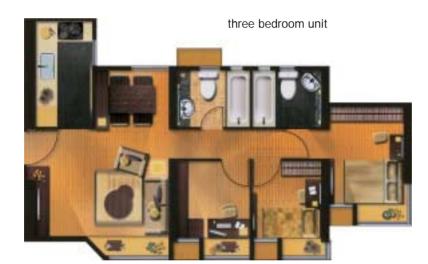

## Tuen Mun

he SeaCrest at West Rail Tuen Mun Station is a two-block upmarket residential development providing 428 units. Apartments in the 27-storey towers range in size between 600 sq ft and 800 sq ft.

單位面積分別由 600 餘平方呎兩房兩 廳及三房兩廳 800 餘平方呎。

嘉悦半島的熱帶式會所達30,000平方 呎,設有多項渡假式消閒設備,除了園林 式室外泳池、健身中心及桑拿浴室、綱球 場、桌球室、乒乓球室外,還有園林式兒 童園地及親子種植天地。

K. Wah International Holdings Ltd. developer

Simon Kwan & Associates Ltd. architect