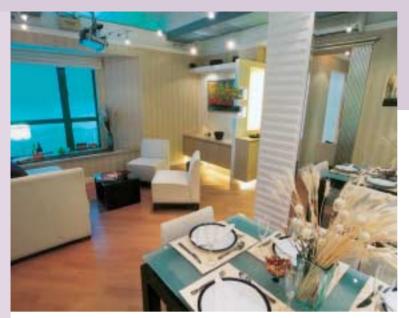

A tropical theme has been adopted for The SeaCrest's residents' facilities, introduced with a fountain at the development's main entrance. The clubhouse offers 30,000 sq ft of recreational features, including an outdoor swimming pool, a gymnasium, a sauna, a tennis court, a billiards room, a table tennis room, a landscaped children's play area and a garden nursery.

單位面積分別由 600 餘平方呎兩房兩 廳及三房兩廳 800 餘平方呎。

嘉悦半島的熱帶式會所達30,000平方 呎,設有多項渡假式消閒設備,除了園林 式室外泳池、健身中心及桑拿浴室、綱球 場、桌球室、乒乓球室外,還有園林式兒 童園地及親子種植天地。

K. Wah International Holdings Ltd. developer

Simon Kwan & Associates Ltd. architect