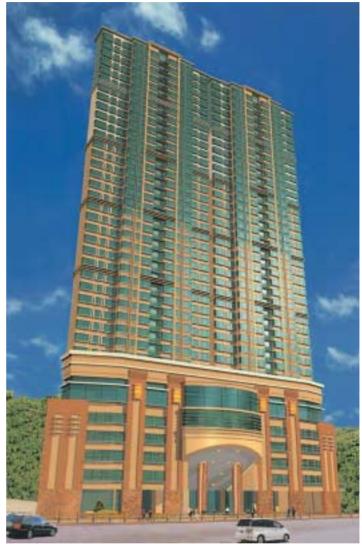

### Kwai Chung

ino Land's Horizon Place development at Kwai Luen Road in Kwai Chung comprises two 31-storey towers housing 372 units. Floor areas range from 565 sq ft to 802 sq ft for both two- and three-bedroom units. Chief among the selling points for the project is the sea view towards the Tsing Ma Bridge and Rambler Channel, made possible due to the site's hillside location.

Residents will also appreciate a well-equipped clubhouse at Horizon Place, covering 26,000 sq ft. Facilities include a waterfall pool, a children's wading pool, a Jacuzzi, a Japanese hot spring-style spa, a jogging path with foot massage area, a children's playground and a barbecue area. Indoor facilities include a home theater, a fitness room, a table-tennis room, a children's games room, a sauna, a Jacuzzi and a computer room. The development's podium also houses four levels of car parking areas.