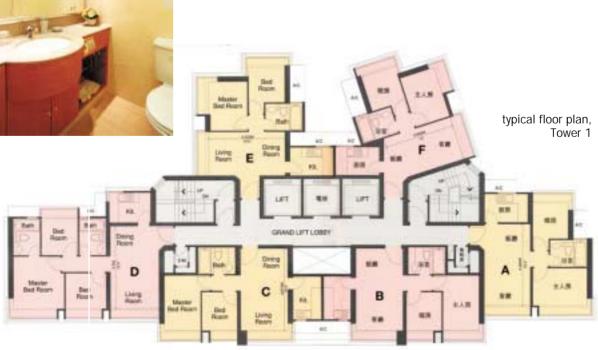

# **Horizon Place**

### Kwai Chung

ino Land's Horizon Place development at Kwai Luen Road in Kwai Chung comprises two 31-storey towers housing 372 units. Floor areas range from 565 sq ft to 802 sq ft for both two- and three-bedroom units. Chief among the selling points for the project is the sea view towards the Tsing Ma Bridge and Rambler Channel, made possible due to the site's hillside location.